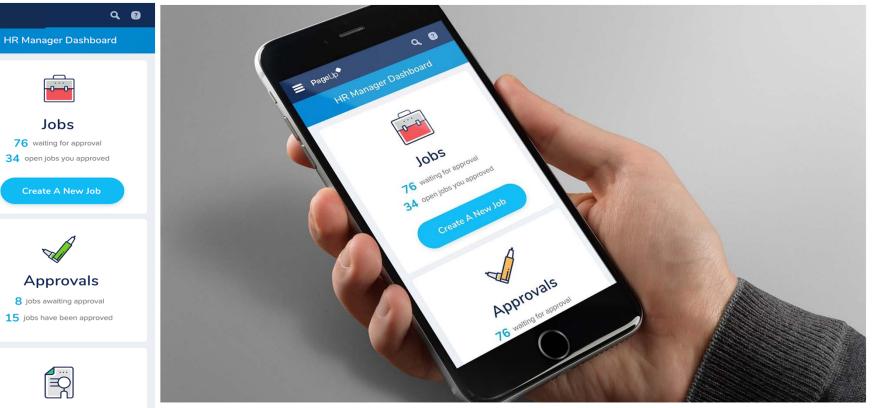

## Design Refresh

HR FORUM

GATOR G

FI OR ID

WORKING TOGETHER

- PageUp will be updating the user interface to simplify and streamline the look and feel of the system.
- Users will have an easier access to all features via all mobile, tablet, and desktop devices.
- All pages will be WCAG 2.0 compliant.

#### Mobile

≡

Sourcing

76 waiting for approval34 open jobs you approved