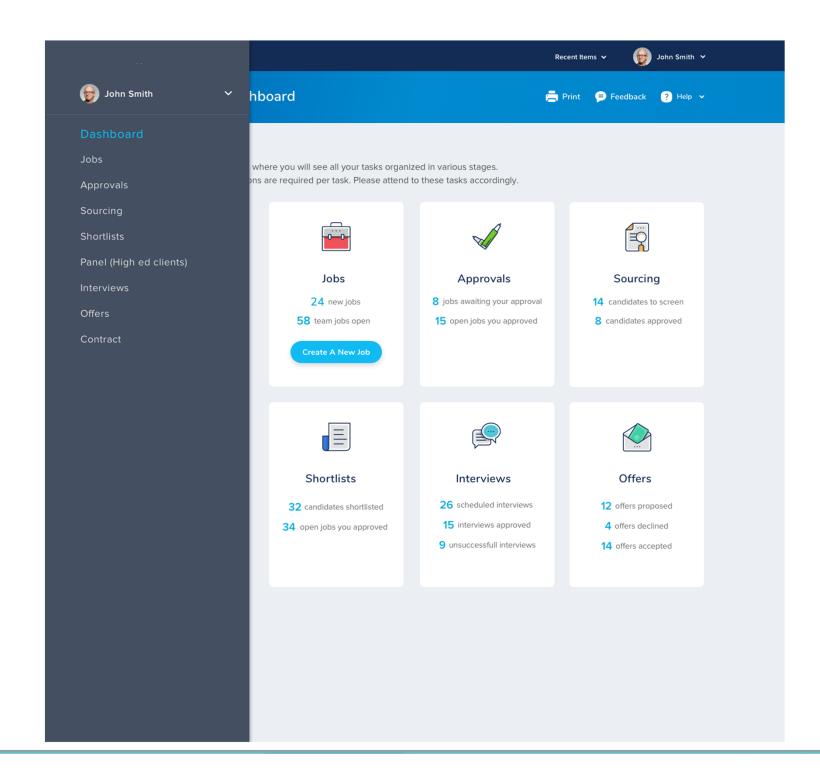

## Design Refresh

HR FORUM

GATOR G

FI OR ID

WORKING TOGETHER

- PageUp will be updating the user interface to simplify and streamline the look and feel of the system.
- Users will have an easier access to all features via all mobile, tablet, and desktop devices.
- All pages will be WCAG 2.0 compliant.

#### HR FORUM UF FLORIDA Iconography A new consistent set of iconography QO to be used across the system Business Solutions Consultant S = Pageup Help Feedback Print Support C Business Solutions Consultant 23 Folder File Home Reload 5030211 Contract Right Тор Left Bottom Head Office Job Number 0 Kane Johnstone Pending = TYPE Position Amy Smith Division Kane Noble Menu Note Upload Download Communicate Site 01 Dec 2017 Status 01 Dec 2017 cruitment process User Owner Add Cancel Remove Success 0 GATOR G WORKING TOGETHER FOR THE