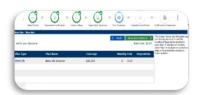

6 p.m. E.T.



1

log on: <a href="https://peoplefirst.myflorida.com">https://peoplefirst.myflorida.com</a>
People First ID (mailed by People First)
and Password (first Log On PfMMDDYY –
Example: Date of Birth is August 15,
1967; initial log on Pf081567)



(2)

**Employee Landing Page** – Choose Benefits Now (Inbox)



(3)

Click New Hire - Save and Continue



**(4)** 

Dependent Verification - click on register a new dependent (+) sign to add dependents: add Relationship; First Name; Last Name; Date of Birth and Gender – Save and Continue



(5)

**Choose Plans** – click the (+) to add plans—use the drop down arrow to choose the new election.

- Save



**6**)

**Dependent Summary** - Review this screen to ensure your dependents are enrolled in the correct plans. - Save and Continue.



7

**Verify your elections** – Save and Continue



**Q** 

**Enter Password** – Complete Enrollment



(9)

**Confirmation Statement** – Print or Save Confirmation Letter - Finish