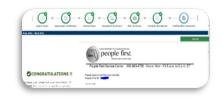

</a>
People First ID (mailed by People First)
and Password (first Log On PfMMDDYY –
Example: Date of Birth is August 15,
1967; initial log on Pf081567)



(2)

**Employee Landing Page** – Choose Benefits Now (Inbox)



(3)

Click New Hire - Save and Continue



**(4)** 

Dependent Verification - click on register a new dependent (+) sign to add dependents: add Relationship; First Name; Last Name; Date of Birth and Gender – Save and Continue



(5)

**Choose Plans** – click the (+) to add plans—use the drop down arrow to choose the new election.

- Save



**6**)

**Dependent Summary** - Review this screen to ensure your dependents are enrolled in the correct plans. - Save and Continue.



7

**Verify your elections** – Save and Continue



**Q** 

**Enter Password** – Complete Enrollment



(9)

**Confirmation Statement** – Print or Save Confirmation Letter - Finish