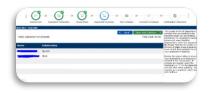

STATE OF FLORIDA BENEFITS NEW HIRE ENROLLMENT INSTRUCTIONS

People First Service Center: 1-866-663-4735 Monday through Friday, 8 a.m. to 6 p.m. E.T.



1

log on: <a href="https://peoplefirst.myflorida.com">https://peoplefirst.myflorida.com</a>
People First ID (mailed by People First)
and Password (first Log On PfMMDDYY –
Example: Date of Birth is August 15,
1967; initial log on Pf081567)



(2)

**Employee Landing Page** – Choose Benefits Now (Inbox)



(3)

Click New Hire - Save and Continue



**(4)** 

Dependent Verification - click on register a new dependent (+) sign to add dependents: add Relationship; First Name; Last Name; Date of Birth and Gender – Save and Continue



(5)

**Choose Plans** – click the (+) to add plans—use the drop down arrow to choose the new election.

- Save



**6**)

**Dependent Summary** - Review this screen to ensure your dependents are enrolled in the correct plans. - Save and Continue.



7

**Verify your elections** – Save and Continue



**Q** 

**Enter Password** – Complete Enrollment



(9)

**Confirmation Statement** – Print or Save Confirmation Letter - Finish